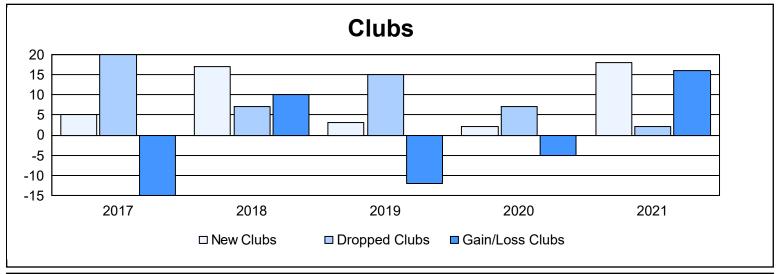

District 305 S As of June 2021 Cumulative

| Year      | New<br>Clubs | Dropped<br>Clubs | Gain/<br>Loss<br>Clubs | New<br>Members | Charter<br>Members | Reinstate<br>Members | Transfer<br>Members | Total<br>Member<br>Added | Total<br>Members<br>Dropped | Gain/<br>Loss<br>Members |
|-----------|--------------|------------------|------------------------|----------------|--------------------|----------------------|---------------------|--------------------------|-----------------------------|--------------------------|
| 2016-2017 | 5            | 20               | -15                    | 380            | 116                | 22                   | 18                  | 536                      | 696                         | -160                     |
| 2017-2018 | 17           | 7                | 10                     | 369            | 357                | 54                   | 19                  | 799                      | 324                         | 475                      |
| 2018-2019 | 3            | 15               | -12                    | 120            | 93                 | 116                  | 4                   | 333                      | 891                         | -558                     |
| 2019-2020 | 2            | 7                | -5                     | 106            | 75                 | 41                   | 14                  | 236                      | 436                         | -200                     |
| 2020-2021 | 18           | 2                | 16                     | 171            | 379                | 13                   | 15                  | 578                      | 272                         | 306                      |
| Average   | 9            | 10               | -1                     | 229            | 204                | 49                   | 14                  | 496                      | 524                         | -27                      |